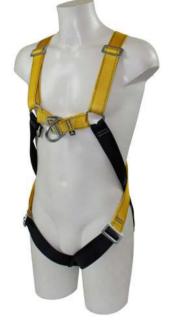

## PRODUCT DATA SHEET

Product ID

RGH2 BigGuy

Description:

Front and Rear D Harness (Tested and approved for a user weight up to 150kg)

- Accredited to: EN 361: 2002
- Web material: 45mm water repellent polyester
- Fittings: High tensile steel alloy
- Weight: 1.15kg
- Features: Front and rear attachment point, Rip stitch indicators
- Sizes: Available in L and XL

The RGH2 BigGuy has been specifically designed and tested for bigger guys. Suitable for users up to 150kg and available in L and XL.

- Fitted with a rear D and a chest mounted front D.
- Has the added feature of the front D ring to extend its working capability.
- Use with either the RGL1 or RGL3 BigGuy lanyards for most fall arrest situations.
- The ring connection between the chest and shoulder straps ensures no stress loading when force is applied to the front D ring.

The RGH2 is fully adjustable and is fitted with rip stitch indicators. Recommended for use with RGL1 or RGL3 BigGuy lanyards.