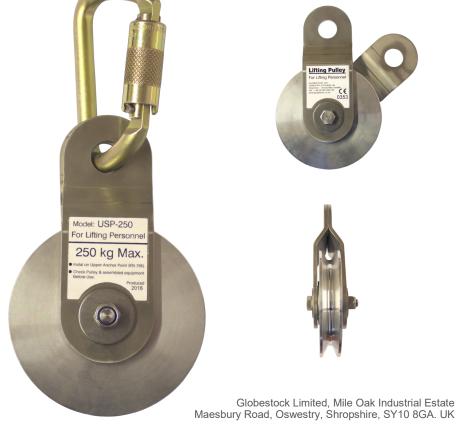

## **PRODUCT INFOSHEET**

Code: USP-250

Description: LIFTING PULLEY, 250KG

Globestock's lifting pulleys are suitable for use with the G.Winch and the G.Tripod.

The two side plates rotate apart, allowing a rope to be fitted.

CE certified and rated to a maximum working load of 250kg.

Supplied with karabiner (pictured).

| Max. Working Load (kg) | 250                                           |
|------------------------|-----------------------------------------------|
| Material               | Aluminium alloy pulley stainless steel plates |
| Rope Diameter (mm)     | 5/6                                           |