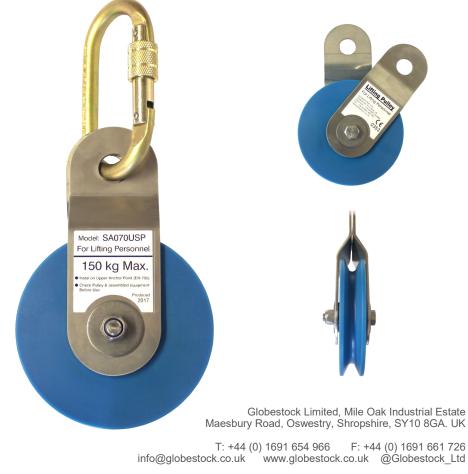

## **PRODUCT INFOSHEET**

Code: SA070USP

Description: LIFTING PULLEY, 150KG

Globestock's lifting pulleys are suitable for use with the G.Winch and the G.Tripod.

The two side plates rotate apart, allowing a rope to be fitted.

CE certified and rated to a maximum working load of 150kg.

Supplied with karabiner (pictured).

| Max. Working Load (kg) | 150                                   |
|------------------------|---------------------------------------|
| Material               | Nylon pulley & stainless steel plates |
| Rope Diameter (mm)     | 5/6                                   |