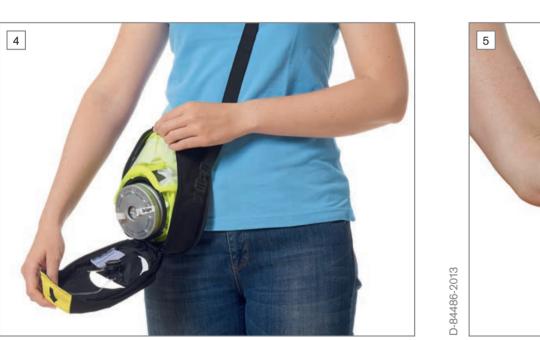

Remove the hood from the Soft Pack. Pull the hood against the fastening strap, it will automatically open. The second filter sealing plug will automatically be detached when the hood is removed.

Widen the neck seal and pull the hood over your head. The inner head harness automatically adjusts to your head. Ensure that nose and chin sit comfortably in the half mask and that all hair is tucked into the hood.