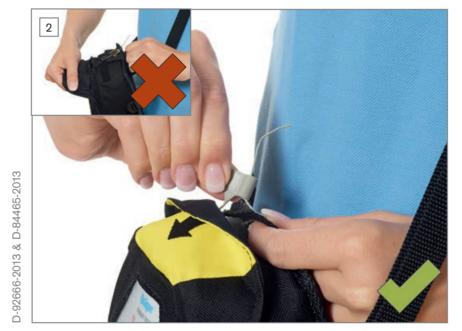

## Donning Poster Dräger PARAT<sup>®</sup> Soft Pack

Dräger PARAT<sup>®</sup> Soft Pack

Break the security seal.

Pull the yellow flap downwards.

D-92687-2013

Open the Soft Pack **completely**. The front filter sealing plug should be automatically removed.