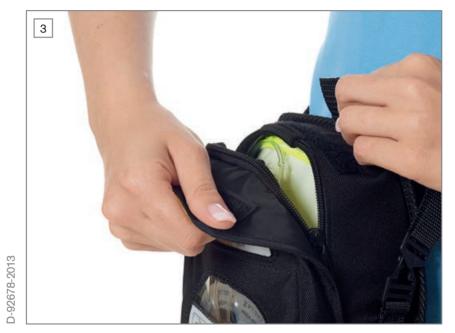

## Donning Poster Dräger PARAT<sup>®</sup> Soft Pack

Dräger PARAT<sup>®</sup> Soft Pack

Break the security seal.

Pull the yellow flap downwards.

D-92687-2013

Open the Soft Pack **completely**. The front filter sealing plug should be automatically removed.