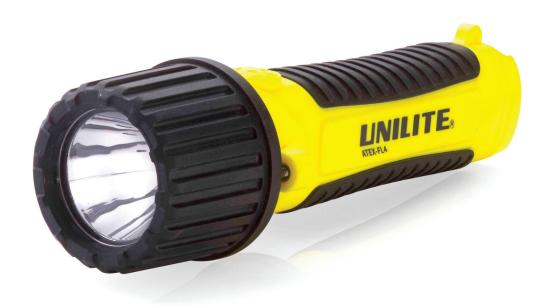

**Upgraded** 

RUBBERISED HEAD

**ELECTRONIC TACTICAL SWITCH** 

» 150 Lumen white CREE LED

- » ATEX Zone O gas compliant
- » Safety release valve to release hydrogen gases
- » Chemical and corrosion resistant
- » Rubberised head & handle for greater durability

- » Industrial strength polycarbonate housing
- » Detachable pocket clip included for hands free use
- » Safety locking battery compartment
- » Optional brackets available for helmets
- » IP67 dust and waterproof
- » 3m submersible