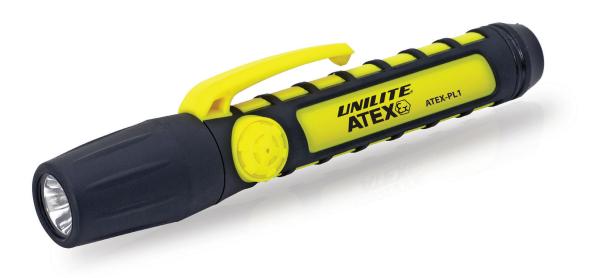

## **ATEX** ZONE O INTRINSICALLY SAFE PENLIGHT

- » 65 Lumen white CREE LED
- » ATEX Zone 0 gas compliant
- » Safety gas release valve to release hydrogen gases
- » Chemical and corrosion resistant
- » Durable rubberised head and body
- » Strong ABS housing with durable synthetic rubber coating

REACH

- » Convenient pocket clip
- » Safety locking battery compartment
- » Easy press switch ON/OFF operation
- » IP67 dust and waterproof
- » 1m submersible

BATTERY2 × 1.5v AAA Alkaline Batteries (not included)WEIGHT41g (without batteries)DIMENSION142 x 30 x 20mm