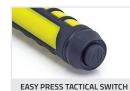

REACH

- » Convenient pocket clip
- » Safety locking battery compartment
- » Easy press switch ON/OFF operation
- » IP67 dust and waterproof
- » 1m submersible

BATTERY2 × 1.5v AAA Alkaline Batteries (not included)WEIGHT41g (without batteries)DIMENSION142 x 30 x 20mm