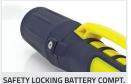

REACH

- » Convenient pocket clip
- » Safety locking battery compartment
- » Easy press switch ON/OFF operation
- » IP67 dust and waterproof
- » 1m submersible

BATTERY2 × 1.5v AAA Alkaline Batteries (not included)WEIGHT41g (without batteries)DIMENSION142 x 30 x 20mm

SMALL AND COMPACT

SAFETT LOCKING BATTERT COMPT