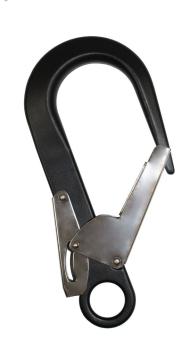

## PRODUCT DATA SHEET

Product ID RGK11

Description: 60mm Double Action Aluminium Scaffold Hook + Captive Eye

Accredited to: EN 362: 2004

Material: Aluminium

Plating: Andonised

Gate opening: 60mm

External length: 248mm

Closure type: Double Action

MBS: 23kN

Weight: 480g

The RGK11 is a large gate opening, aluminium captive eye safety hook, normally fitted to fall arrest lanyards for quick clipping onto scaffold or steel structures.

The double action snap closure on this device means that it cannot be accidentally opened but allows a quick operation. Similar to the RGK5 & 6, but benefits from it's lighter weight and is often used on twin lanyards.