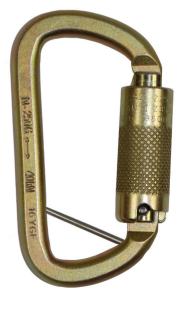

## PRODUCT DATA SHEET

Product ID

RGK15

Description:

12mm Triple Steel Action Karabiner with captive pin

| Accredited to:   | EN 362: 2004<br>ANSI Z359.12 |
|------------------|------------------------------|
| Material:        | Steel                        |
| Plating:         | Zinc                         |
| Gate opening:    | 12mm                         |
| External length: | 104mm                        |
| Closure type:    | Triple action                |
| MBS:             | 40kN                         |
| Weight:          | 215g                         |

This strong and extra safe karabiner is provided with a triple action keeper which locks automatically.

It can be fitted to most lanyard types where additional safety is preferred. The RGK15 also benefits from the option of fitting a captive pin allowing permanent fixture to the lanyard. The gate is extra strong as required by ANSI standards.