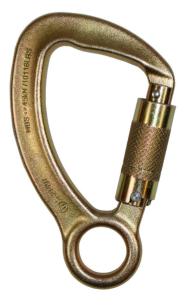

## PRODUCT DATA SHEET

Product ID

RGK19

Description:

23mm Steel Triple Action Karabiner with captive eye

| Accredited to:   | EN 362: 2004  |
|------------------|---------------|
| Material:        | Steel         |
| Plating:         | Zinc          |
| Gate opening:    | 23mm          |
| External length: | 131mm         |
| Closure type:    | Triple action |
| MBS:             | 45kN          |
| Weight:          | 260g          |

Similar to the RGK18, this strong and extra safe karabiner also benefits from a forged profile with captive eye and slightly wider gate opening.

It can be fitted to most lanyard types where additional safety is preferred. The captive eye ensures permanent attachment to the lanyard.