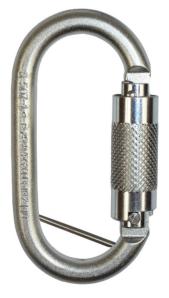

## PRODUCT DATA SHEET

| Product ID |
|------------|
|------------|

RGK2P

Description:

17mm Steel Twistlock Karabiner with Captive Pin

| Accredited to:   | EN 362: 2004 |
|------------------|--------------|
| Material:        | Steel        |
| Plating:         | Zinc         |
| Gate opening:    | 17mm         |
| External length: | 107mm        |
| Closure type:    | Twist lock   |
| MBS:             | 25kN         |
| Weight:          | 215g         |

The RGK2P is an extremely safe karabiner to use, as it locks automatically and includes a captive pin that allows permanent fixture to a lanyard.

Similar to the RGK1 in size and weight, the RGK2P is ideal for lanyards and aid climbing and has the extra twistlock feature.