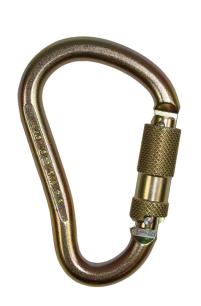

## PRODUCT DATA SHEET

Product ID RGK3

**Description:** 24mm Twistlock Steel Karabiner

Accredited to: EN 362: 2004 & ANSI Z359.12

Material: Steel

Plating: Zinc

Gate opening: 24mm

External length: 119mm

Closure type: Twist lock

MBS: 50kN

Weight: 300g

This heavyweight karabiner is primarily fitted to the ends of fall arrest lanyards and horizontal temporary anchor lines, due to its high minimum breaking strength.

The twistlock closure makes this karabiner very safe to use, as it locks automatically when it is clipped into an anchorage point. The RGK3 is similar to the RGK2 except it is stronger and has a larger gate opening. The gate is extra strong as required by ANSI standards.