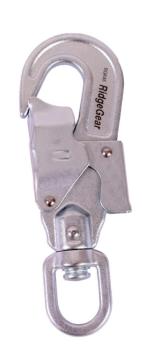

## PRODUCT DATA SHEET

Product ID RGK45

Description: 21mm Steel Double-Action Swivel

Snaphook and Captive Eye

Accredited to: EN 362: 2004

Material: Steel

Plating: Zinc

Gate opening: 21mm

External length: 173mm

Closure type: Double action

MBS: 23kN

Weight: 345g

The RGK45 has a double action lock feature similar to the RGK10 and locks automatically.

It has the benefit of a captive eye for permanent attachment to the lanyard. It also incorporates a swivel function which eliminates twisting - particularly when fitted to work positioning or self-retracting lanyards such as RGA1 without load indicator.