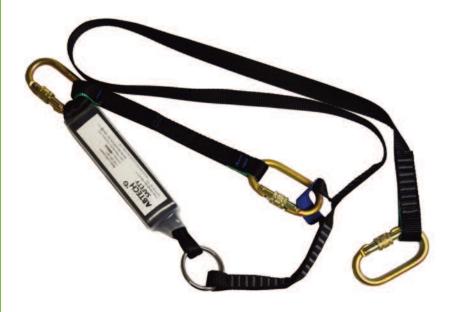

## **ABLRST COMBI** Lanyard

The Abtech Combi Lanyard is ideal for users who require to switch between working in restraint and working in fall arrest.

The unique lanyard, which should be attached to the Dorsal attachment of the harness, allows the user to work in Fall Arrest. If the situation changes and they require to work in Restraint, they can bypass the shock pack and safely work in restraint.

e.q ABL2.0SH is a 2m Shock Absorbing Lanayrd c/w a Snap Scaffold Hook and Karabiner

Product Code:

ABLRST

Conformance:

**BS EN 358** 

**BS EN 355** 

Max Recommended User Weight: 150KG

Restraint Length:

1.75m

Shock Absorbing Length:

1.25m or 1.95m

Lifespan:

The maximum lifespan of the product is 10 years from the recorded first use. The type of use and the conditions will affect the lifespan of a product.