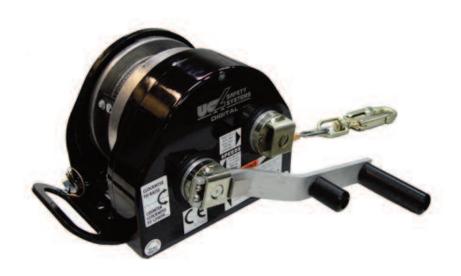

## 18561 27m Man Riding Winch

The two speed 100ft winch, is designed specifically for confined space entry/retrieval. Man rated for lowering, raising or supporting personnel. The load can only be moved if the handle is turned, a friction brake is engaged by a weight of 10lbs (4.5 Kg). An inertia brake backs up the triple redundant braking mechanism. The digital counter monitors usage. Mounting brackets available to mount onto the Tripod or Davit

Product Code: 18561

Conformance: BS EN 1496

Mechanical Advantage: 9:1 / 4:1

Max User Weight: 204KG

Weight: 15KG (excluding brackets)

Service Interval: 12 months