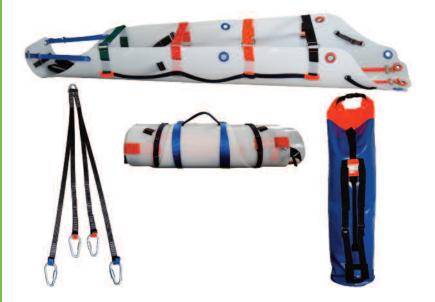

## SLIX100 KIT SLIX100 Stretcher, Horizontal & Vertical Lifting Strop and Carry Bag

A robust, compact and lightweight stretcher. The flexible material combined to a smooth finish allows easy sliding and permits the stretcher to be rolled width ways or lengthways to facilitate transport. No webbing passes under the stretcher preventing damage whilst dragging. Strong handles around the stretcher allow it to be maneuvered by several rescuers. The stretcher may be hauled vertically or horizontally. The lifting strops secure and allow the stretcher to mould around the casualty. The Abtech Stretcher may be used with the Abtech Two Person Tripod for confined space rescue.

Product Code: SLIX100 KIT

Conformance: CE 93/42/EEC CLASS 1

Max Recommended User Weight: 400KG

Width - 915mm Length - 2300mm