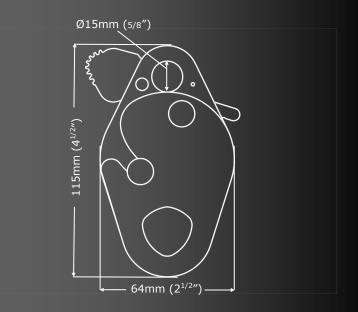

| Weight        | 170g (6oz)                |
|---------------|---------------------------|
| Body Material | Aluminium                 |
| Finish        | Anodised                  |
| Rope Size     | 10.5- 12.7mm (3/8"- 1/2") |
| MBS           | Dependant on rope type    |