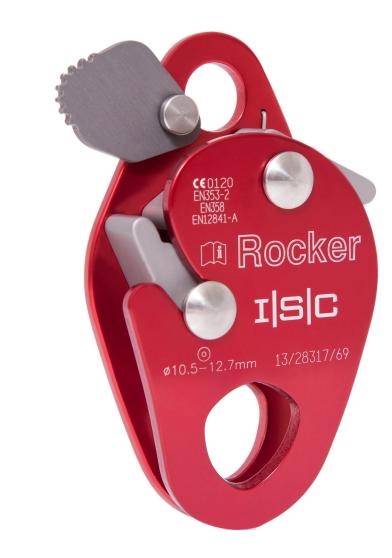

## **RP500** Rocker<sup>tm</sup>

## **Data Sheet**

The Thumbcatch allows Rocker<sup>tm</sup> to be 'parked' at any position on the rope, for work positioning.

The Rocker<sup>tm</sup> can be fitted to the rope at any point and can be used hands-free when travelling up or down the rope. The Rocker<sup>™</sup> is designed for use without a shock-absorber or on a work positioning lanyard/flipline, (in accordance with EN358).

| Weight        | 170g (6oz)                |
|---------------|---------------------------|
| Body Material | Aluminium                 |
| Finish        | Anodised                  |
| Rope Size     | 10.5- 12.7mm (3/8"- 1/2") |
| MBS           | Dependant on rope type    |