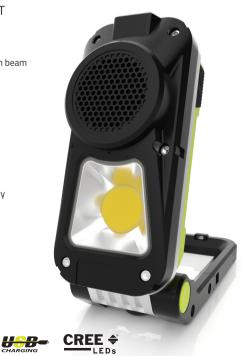

## NEW SP-750 - FOLDING SPEAKER LIGHT

- High powered 750 Lumen white COB LED
- Quality built in wireless bluetooth speaker
- With 300 Lumen CREE<sup>®</sup> LED top flashlight with 100m beam
- Glow-in-the-dark strip for extra visibility
- 180° Adjustable handle/hook/stand
- Strong magnets within base
- IPX4 water resistant .
- USB Type-C charging cable (included)
- 6½ hours charge time

36M RANGE

> BATTERY 3.7v 5200 mAh Li-ion Rechargeable Battery WEIGHT 354g DIMENSION folded - 55 x 130 x 60mm / extended - 55 x 240 x 52mm

STRONG MAGNETS WITHIN BASE

300 LUMEN CREE LED FLASHLIGHT