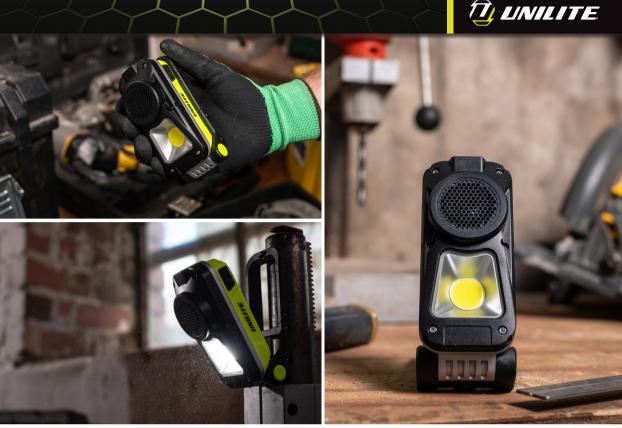

## NEW SP-750 - FOLDING SPEAKER LIGHT

- High powered 750 Lumen white COB LED
- Quality built in wireless bluetooth speaker
- With 300 Lumen CREE<sup>®</sup> LED top flashlight with 100m beam
- Glow-in-the-dark strip for extra visibility
- 180° Adjustable handle/hook/stand
- Strong magnets within base
- IPX4 water resistant .
- USB Type-C charging cable (included)
- 6½ hours charge time

36M RANGE

> BATTERY 3.7v 5200 mAh Li-ion Rechargeable Battery WEIGHT 354g DIMENSION folded - 55 x 130 x 60mm / extended - 55 x 240 x 52mm

STRONG MAGNETS WITHIN BASE

300 LUMEN CREE LED FLASHLIGHT