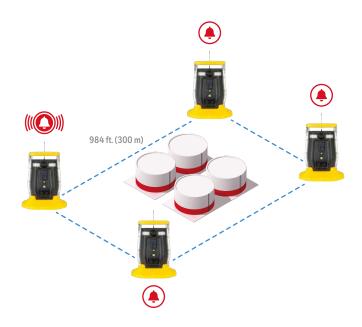

### **CLOSED-LOOP**

- Mesh 868 MHz, 900 MHz or 2.4 GHz system
- Network hops: one alarmed, all alarmed
- Work mode: Router

- One Honeywell BW™ RigRat can connect up to 8 Honeywell BW™ RigRats
- Up to 16 units in one system
- Wireless distance on ground level: 984 ft. / 300 m (868-900 MHz) or 492 ft. / 150 m (2.4 GHz)
- Parallel network configuration means no detector is selected as a coordinator and thereby any detector can be taken out of the system without reconfiguration of the wireless network