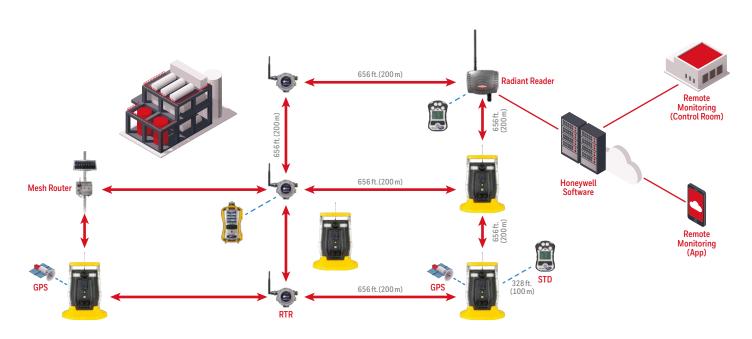

# HONEYWELL BW™ RIGRAT + RADIANT READER

- Mesh 868/900 MHz
- Network hops: 10
- Work mode: RTR (Router)
- Capacity: 100STD+20RTR
- Wireless distance on ground level:
  - >984ft./300mLOS

- Location: GPS, 10 m @ 50%
- Compatible with Radiant Reader and Honeywell software