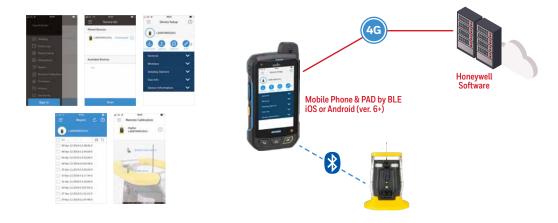

# HONEYWELL BW™ RIGRAT + BLUETOOTH LOW ENERGY (BLE)

- All Honeywell BW™ RigRat units are equipped with BLE
- Mobile app simplifies setup and configuration
- Less trained personnel can be dispatched to the unit to update configuration data
- Reduce training times to as low as 20 minutes
- All settings are configured via mobile app
- Email datalog file and calibration certificates via mobile app
- Easy calibration tracking