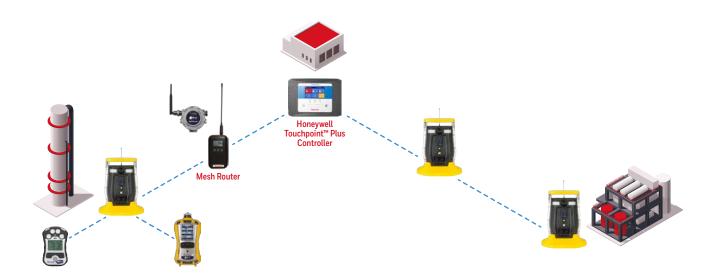

# HONEYWELL BW™ RIGRAT + PORTABLE GAS MONITORS + CONTROLLER

- Mesh 915/868 MHz
- Network hops: 3
- Work mode: RTR (Router)
- Capacity: 64 points (56 STD + 8 RTR)
- Supports RAEPoint
- Supports MultiRAE MultiRAE lite and MicroRAE
- Connects to Honeywell software
- Ideal for turnaround and rig operations