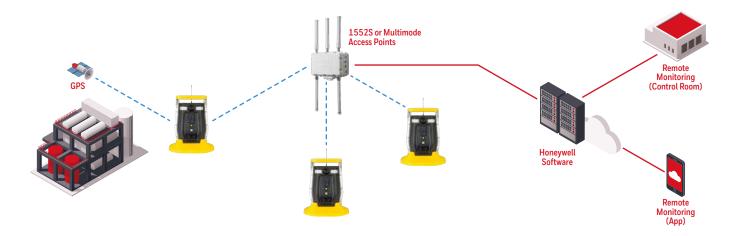

# HONEYWELL BW™ RIGRAT + RADIANT READER

- Mesh 868/900 MHz
- Network hops: 10
- Work mode: RTR (Router)
- Capacity: 100STD+20RTR
- Wireless distance on ground level:
  - >984ft./300mLOS

- Location: GPS, 10 m @ 50%
- Compatible with Radiant Reader and Honeywell software

# **HONEYWELL BW™ RIGRAT + WI-FI**

- Wireless distance on ground level: 164ft./50 m LOS
- Location: GPS, 10 m
- Supports n/g Wi-Fi network
- Does not support authentication