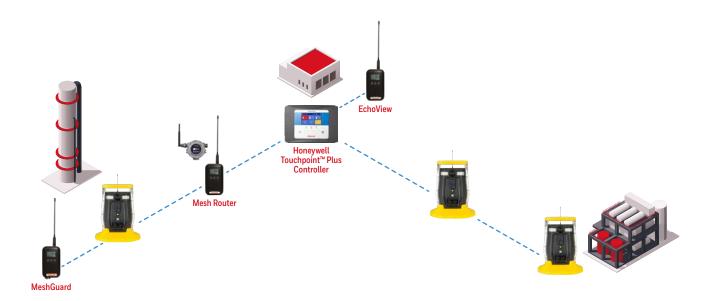

# HONEYWELL BW™ RIGRAT + MESHGUARD + CONTROLLER

- Mesh 2.4 GHz
- Network hops: 3
- Work mode: RTR (Router)
- Capacity: 64 points (56 STD + 8 RTR, decided by host)
- RAEPoint remote

- Compatible with MeshGuard detectors
- EchoView will only display MeshGuard