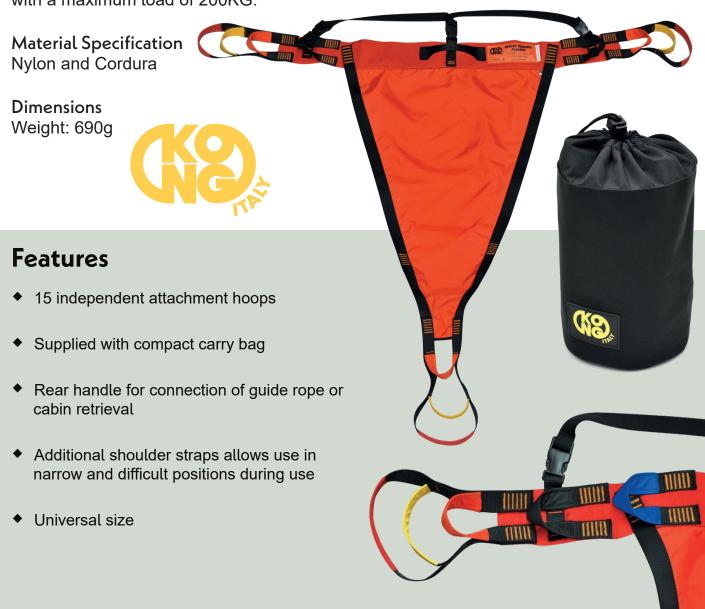

## PEGASUS EVACUATION TRIANGLE

**GSE1362** 

Advanced evacuation triangle for rescue. It's designed for easy and rapid evacuation in any situation. Features 15 independent attachment loops, making the device adaptable, rapid and safe for all body sizes, with a maximum load of 200KG.