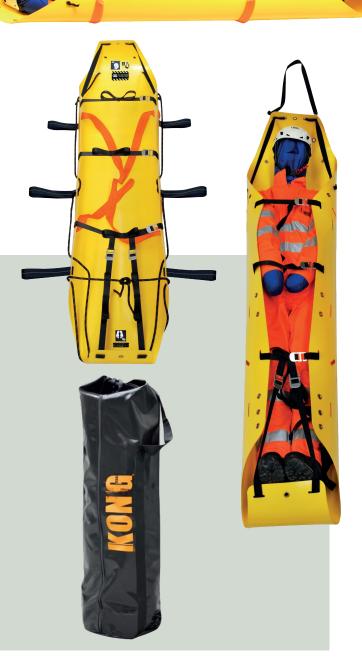

## ROLLY **ROLLABLE STRETCHER**

**GSE1360** 

Rollable medical device designed for confined space rescue; suitable for the evacuation of injured personnel from tight and complicated situations. Being extremely flexible allows the device to be used in complex environments, and also to be stored and transported within a bag.

## Features

- Hanging kits for vertical transportation in wells or tunnels
- Hanging kits for horizontal winching by a tripod
- Increased thickness providing greater resistance to rubbing, user protection and greater stability during use
- Easy maintenance with replaceable components
- Can be used in conjunction with the HALF **ROLLY** stretcher
- Side handles for easy transportation

Stretcher: PE Handles: Nylon

**Dimensions** 

Weight: 7.3KG Lenght: 245cm Width: 60cm