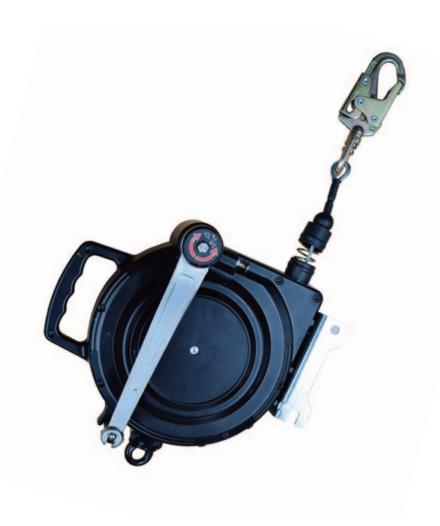

## AB30RT 30m Fall Arrest Winch

The 30m Fall Arrest Winch is designed to provide fall protection from falls from height.

Anchored above the user, it gives the user a safe area of work. The retracting line pays in and out of the device as the user moves.

In the event of a fall, a brake engages, arresting the fall of the user with a controlled deceleration force.

The AB30RT has an integral winch mechanism, so in the event of a fall, the top man will be able to raise or lower the user to a safe area.

Swivel anchor eye on top.

Can be mounted onto Abtech Tripods and Davit arms for access and egress from a confined space

Product Code: AB30RT

Conformance: BS EN 360 BS EN 1496 Type B

Cable:

30m x 4.8mm Galvanised Steel

Max Recommended User Weight: 140KG

Weight: 23kg

Service Interval: 12 months

Tripod Bracket

Davit Bracket