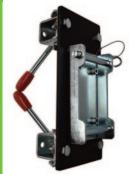

Max Recommended User Weight: 140KG

Weight: 23kg

Service Interval: 12 months

Tripod Bracket

Davit Bracket